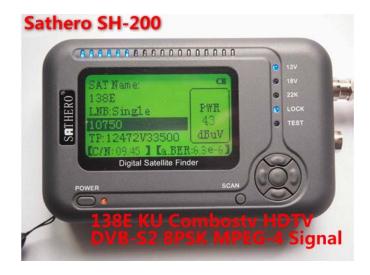

## Sathero Digital Satellite TV Signal Meter SH-200

The Sathero SH-200 is a professional satellite finder tool that works anywhere in the world.

The Sathero SH-200 is simplified with easy operation and shortcut buttons. High quality and stability, anti glare, compatible with Microsoft Office Excel.

## Specs

- Smallest and fastest digital signal meter.
- Support DVB-S, DVB-S2, MPEG-4, ABS-S, CBS MPEG-4, ISDB protocol
- · Tests the cable
- Input Frequency 950~2150MHz
- Input Level -65~ -25dBm
- Input Impedance 75Ω
- Shows quality readings by LED
- Shows power and NIT value
- · Preset global satellite data
- Programmable parameter
- Signal Lock audio tone
- Scan and show the channel numbers
- Clear and easy to read LCD
- All operations are on one screen.
- LCD automatic turn off
- 22KHz switchs automatically
- Function operation and Signal Lock Light
- Indicator Lights for 13/18 volts
- Indicator lights for 22 KHz
- LNB short-circuit protection
- USB port for software upgrades
- Global AC power charger included
- Carrying case included
- · Hand strap included
- USB software upgrade cable included
- Removable battery design
- High-capacity lithium battery